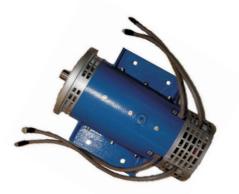

## MOTORS FOR HYDRAULIC APPLICTION

Wide range of MOTORS are manufactured for :

- Battery powered material handling equipments
  like Pallet/Platform/Forklift trucks; High rise stackers;
  Walky units etc...
- TRACTION Motors for drive and HYDRAULIC Powerpacks.

## TRACTION motors FOR TUNNEL / MINING LOCOMOTIVES

- Drive motors for AMUSEMENT PARK equipments like Baby / Mini Trains, Merry-go rounds etc...
- DASHING CAR Motors with BUILT IN GEAR unit and RUBBER TYRE on rotating stator Normally traction motors are series wound with high overload torque capabilities.
- However, with latest development in Chopper Controls, separately excited motors are also used for traction in battery powered vehicles.
- Hydraulic powerpack motors are short time duty operation, compact in size and are series or compound wound.
- Any type of tailor made motors can be developed as per customer's specifications and requirements.