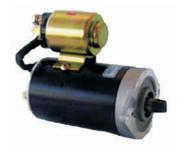

## TRACTION motors FOR TUNNEL / MINING LOCOMOTIVES

- Drive motors for AMUSEMENT PARK equipments like Baby / Mini Trains, Merry-go rounds etc...
- DASHING CAR Motors with BUILT IN GEAR unit and RUBBER TYRE on rotating stator Normally traction motors are series wound with high overload torque capabilities.
- However, with latest development in Chopper Controls, separately excited motors are also used for traction in battery powered vehicles.
- Hydraulic powerpack motors are short time duty operation, compact in size and are series or compound wound.
- Any type of tailor made motors can be developed as per customer's specifications and requirements.