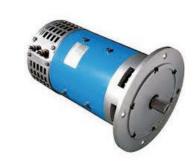

## TRACTION motors FOR TUNNEL / MINING LOCOMOTIVES

- Drive motors for AMUSEMENT PARK equipments like Baby / Mini Trains, Merry-go rounds etc...
- DASHING CAR Motors with BUILT IN GEAR unit and RUBBER TYRE on rotating stator Normally traction motors are series wound with high overload torque capabilities.
- However, with latest development in Chopper Controls, separately excited motors are also used for traction in battery powered vehicles.
- Hydraulic powerpack motors are short time duty operation, compact in size and are series or compound wound.
- Any type of tailor made motors can be developed as per customer's specifications and requirements.