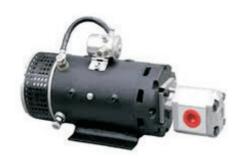

## MOTORS FOR HYDRAULIC APPLICTION

Wide range of MOTORS are manufactured for :

- Battery powered material handling equipments
  like Pallet/Platform/Forklift trucks; High rise stackers;
  Walky units etc...
- TRACTION Motors for drive and HYDRAULIC Powerpacks.

Range: (0.5 KW - 2.2 KW)